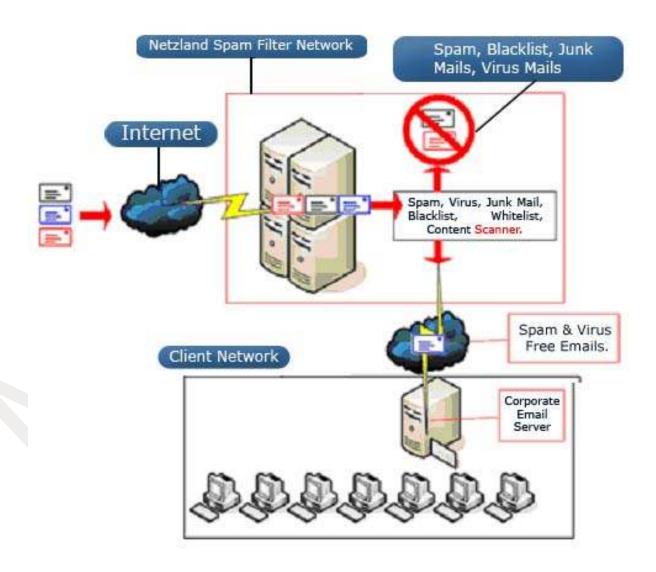

# No spam professional:

Our Revolutionary Technologies in the SPAM World. NoSpam Professional is a content-based spam filter tool which can be downloaded from our site <a href="https://www.netland.in">www.netland.in</a>. It filters incoming mail, sorting spam, Black List, White List into a different mail folder.

- Global Revolutionary Spam Filter Technologies
- Language Learning Spam-Protection.
- Filter Improvement During Analysing Process.
- No Special Hardware Required.
- Easy Installation.
- Intuitive Operation.
- Each Mailbox Adapts Itself To The Individual Needs.
- This Minimizes The Mistake Quota To An Absolute Minimum.
- Now Even Better With Black, Whitelist and Black Hole!!
- Blacklist & Whitelist.
- Integration In Microsoft Outlook.
- Sorts Spam Before Downloading E-Mails On Your Pc.
- Result: Faster Downloads Of Your Normal E-Mails.
- Cost Saving Through Reduced Time Loss.
- After Test Phase Only Rs.299/- Per Mailbox Per Annum.
- Integration In Microsoft Outlook