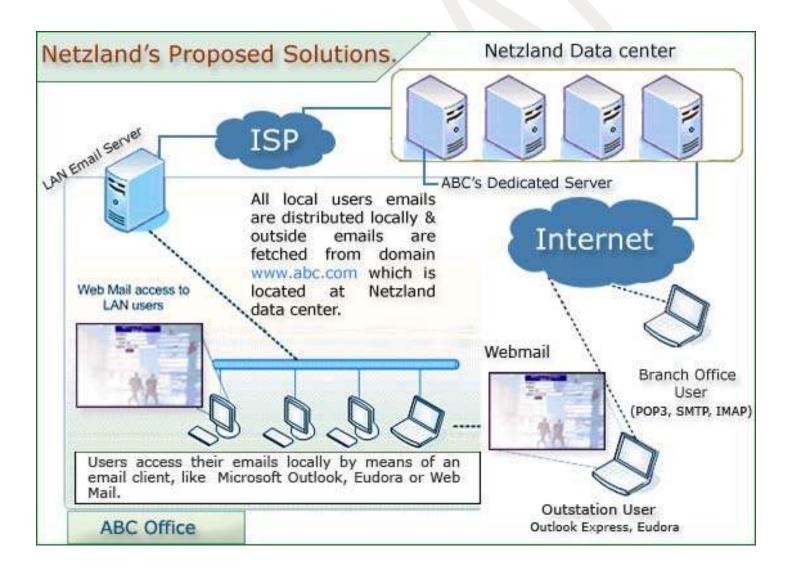

## **CORPORATE LAN EMAIL:**

AN-based e-mail is a technology where emails are stored on a local mail server within your office network with a faster, easier, secured and efficient methods.

Netzland provides fully managed LAN Email solutions within a office network where it distributes all the local emails to local users without using the internet. And outside emails are fetched from Netzland Data Center to the LAN email server by using the internet and then distributed to the respective user.